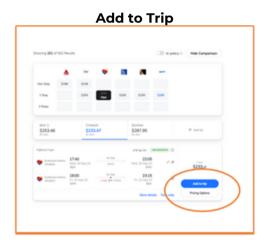

## **COMPLETE YOUR BOOKING**

- Make your selections and Add to Trip
- Proceed to Checkout or Add More Services
- Accept the Terms & Conditions for each Air, Car, & Hotel
- Proceed to Checkout