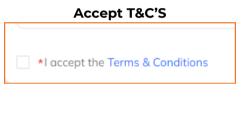

## **COMPLETE YOUR BOOKING**

- Make your selections and Add to Trip
- Proceed to Checkout or Add More Services
- Accept the Terms & Conditions for each Air, Car, & Hotel
- Proceed to Checkout