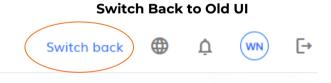

l name as it appears on credentials, date of birth, cell phone, etc
- For detailed instructions on How To Update Your Profile, click here or visit

## **START BOOKING**

Click on Start a New Trip

- Select type of travel Air, Hotel, or Car
- Enter search parameters
- Click Search to proceed

**NOTE:** Travel Arrangers, please follow the instructions for Search + Add Traveler before moving to the next step.

#### User Icon



# Start a New Trip



### Search + Add Traveler



Use as primary traveller (for policy and approval flow)
I'm the traveller

Add guest



## **COMPLETE YOUR BOOKING**

- Make your selections and Add to Trip
- Proceed to Checkout or Add More Services
- Accept the Terms & Conditions for each Air, Car, & Hotel
- Proceed to Checkout







# **SWITCH TO OLD UI ANYTIME**





# Tangerine Travel, Ltd.

10808 NE 145th Street, Bothell, WA - 98011 www.tangerinetravel.com

For reservations: anytime - 24/7 service via phone 1-800-678-8202 Online Booking Help Desk:

onlinesupport@tangerinetravel.com (M-F)