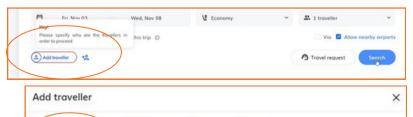

## **START BOOKING**

Click on Start a New Trip

- Select type of travel Air, Hotel, or Car
- Enter search parameters
- Click Search to proceed

**NOTE:** Travel Arrangers, please follow the instructions for Search + Add Traveler before moving to the next step.

### Search + Add Traveler

Use as primary traveller (for policy and approval flow)
I'm the traveller

Add guest