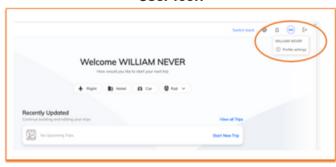

# **UPDATE TRAVELER PROFILE**

Select Your User Icon

- Add the required information
  - Full name as it appears on credentials, date of birth, cell phone, etc
- For detailed instructions on How To Update Your Profile, click here or visit

#### User Icon