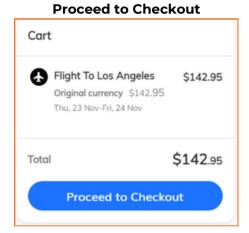

## **COMPLETE YOUR BOOKING**

- Make your selections and Add to Trip
- Proceed to Checkout or Add More Services
- Accept the Terms & Conditions for each Air, Car, & Hotel
- Proceed to Checkout