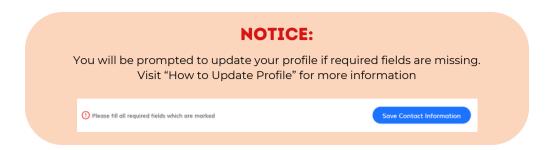

# **UPDATE TRAVELER PROFILE**

Select Your User Icon

- Add the required information
  - Full name as it appears on credentials, date of birth, cell phone, etc
- For detailed instructions on How To Update Your Profile, click here or visit