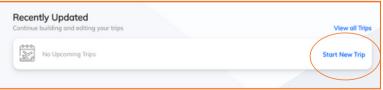

## **START BOOKING**

Click on Start a New Trip

- Select type of travel Air, Hotel, or Car
- Enter search parameters
- Click Search to proceed

**NOTE:** Travel Arrangers, please follow the instructions for Search + Add Traveler before moving to the next step.

# Start a New Trip